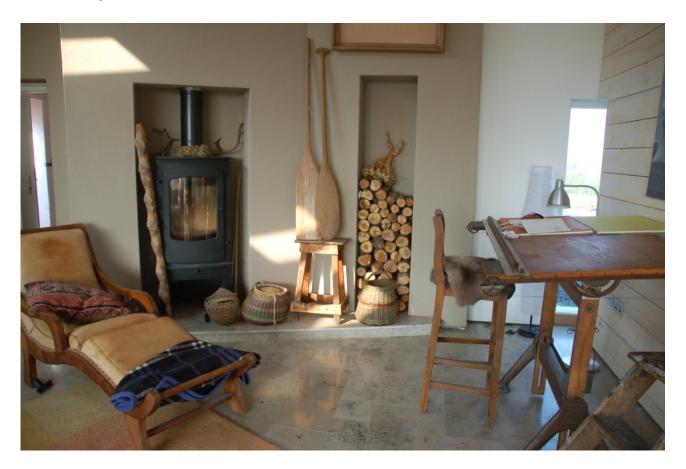

## BEST WISHES TO DELICATE DENTAL: 106 MAIN STREET LISNASKEA

John D Kelly Architects are pleased to have been involved as archiects in the design and procurement of the new bespoke premises for DELICATE DENTAL at 106 Main Street Lisnaskea. This will hopefully be the first of many creative projects to be completed by John D Kelly Architects in Fermanagh. They very recently moved office to Corsale - see details above & photographs attached. John D Kelly has experience in all types of Architecture - Commercial & Residental - specialising in bespoke dwellings/extensions/refurbishment We wish Delicate dental every success and good fortune in their exciting new venture.